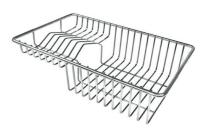

|
| Small radius              | Bowls with squared shapes with a modern design and an increased capacity, for a minimal aesthetics connected with an extreme practicity.                                                                                                                                                                                                     |

### **TECHNICAL DATA**





Cut out size Dimensioni per foratura top

#### GALLERY



Foster S.p.A. Via M.S. Ottone, 18-20 42041 Brescello (Reggio Emilia) - Italy

#### **OPTIONAL ACCESSORIES**



**Cestello inox** 8612 000



Glass chopping board 8631 300



HPDE Chopping board 8657 001



HPDE Twin chopping board 8644 101



Stainless steel plate rack 8100 154



Stainless steel plate rack 8100 303 \* only in combination with the accessory 8644 101



White basket 8612 100



White bowl 8153 100



Graters kit with ring-holder and food collection tray 8159 101

\* only in combination with the accessory 8644 101







Stainless steel perforated tray 8151 000 \* only in combination with the accessory 8644 101

Stainless steel plate rack 8100 201

#### **RECOMMENDED PAIRINGS**



Mixer Tap Omega Gold 8497 700