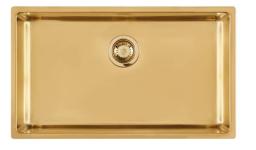

### Sink KE Gold

Kitchen Sinks Code: 2157 859

### DETAILS

| Coloring               | Gold                                                            |
|------------------------|-----------------------------------------------------------------|
| Edge/Installation Type | Undermount                                                      |
| Finish                 | PVD                                                             |
| Material               | AISI 304 stainless steel                                        |
| Texture                | Foster brushed                                                  |
| Base                   | 80 cm                                                           |
| Dimensions             | 750x440 mm                                                      |
| Standard fittings      | Fixing hooks, gasket, drain, overflow and siphon, boxed packing |
| Mixer holes            | No standard holes                                               |