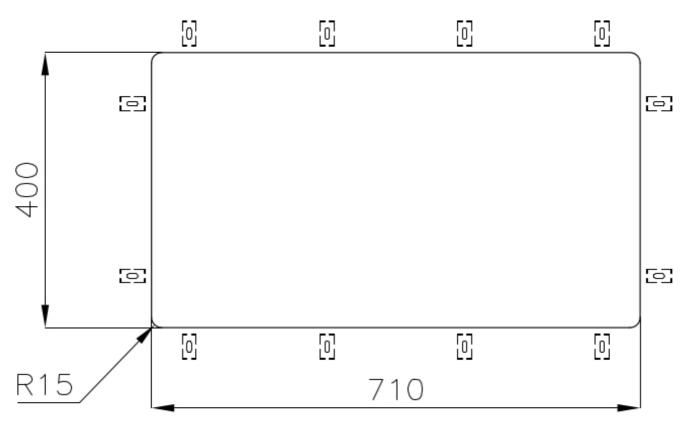

|
| Perimetral overflow       | The overflow is always a security on the Foster sinks that prevents the overflow of water in case of oversights. The perimeter drain solution improves aesthetics thanks to its square and essential shape.                                                                                                                                  |
| Small radius              | Bowls with squared shapes with a modern design and an increased capacity, for a minimal aesthetics connected with an extreme practicity.                                                                                                                                                                                                     |

### **TECHNICAL DATA**





Cut out size Dimensioni per foratura top

#### GALLERY



Foster S.p.A. Via M.S. Ottone, 18-20 42041 Brescello (Reggio Emilia) - Italy

#### **OPTIONAL ACCESSORIES**



**Cestello inox** 8612 000



Glass chopping board 8631 300



HPDE Chopping board 8657 001



HPDE Twin chopping board 8644 101



Stainless steel plate rack 8100 154



Stainless steel plate rack 8100 303 \* only in combination with the accessory 8644 101



White basket 8612 100



White bowl 8153 100



Graters kit with ring-holder and food collection tray 8159 101

\* only in combination with the accessory 8644 101







Stainless steel perforated tray 8151 000 \* only in combination with the accessory 8644 101

Stainless steel plate rack 8100 201

#### **RECOMMENDED PAIRINGS**



Mixer Tap Omega Gold 8497 700