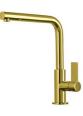

|

### **TECHNICAL DATA**





Cut out size Dimensioni per foratura top

#### GALLERY



Foster S.p.A. Via M.S. Ottone, 18-20 42041 Brescello (Reggio Emilia) - Italy

#### **OPTIONAL ACCESSORIES**



**Cestello inox** 8612 000



Glass chopping board 8631 300



HPDE Chopping board 8657 001



HPDE Twin chopping board 8644 101



Stainless steel plate rack 8100 154



Stainless steel plate rack 8100 303 \* only in combination with the accessory 8644 101



White basket 8612 100



White bowl 8153 100



Graters kit with ring-holder and food collection tray 8159 101

\* only in combination with the accessory 8644 101







Stainless steel perforated tray 8151 000 \* only in combination with the accessory 8644 101

Stainless steel plate rack 8100 201

#### **RECOMMENDED PAIRINGS**



Mixer Tap Omega Gold 8497 700