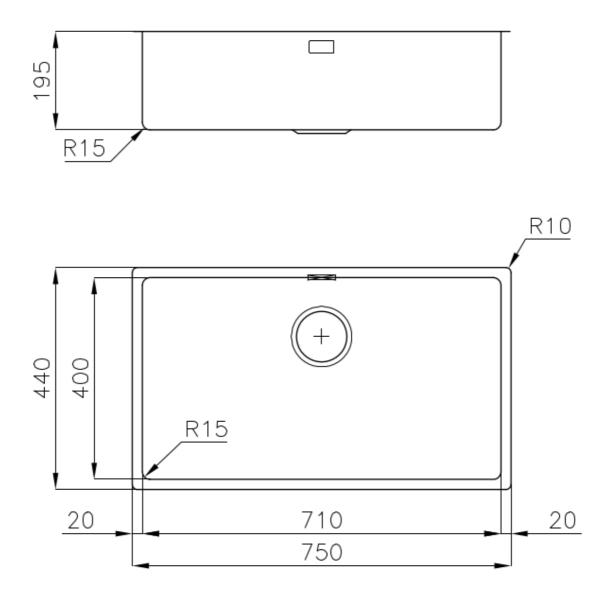

### DETAILS

| Coloring               | Gold                                                            |
|------------------------|-----------------------------------------------------------------|
| Edge/Installation Type | Undermount                                                      |
| Finish                 | PVD                                                             |
| Material               | AISI 304 stainless steel                                        |
| Texture                | Foster brushed                                                  |
| Base                   | 80 cm                                                           |
| Dimensions             | 750x440 mm                                                      |
| Standard fittings      | Fixing hooks, gasket, drain, overflow and siphon, boxed packing |
| Mixer holes            | No standard holes                                               |

| Built-in hole   | View technical data sheet |
|-----------------|---------------------------|
| Drainer         | No                        |
| Width           | 75 cm                     |
| Bowl dimension  | 710 x 400 mm              |
| Number of bowls | 1 bowl                    |
| Waste fitting   | 3,5" drain                |

### **TECHNICAL DATA**

Cut out size Dimensioni per foratura top